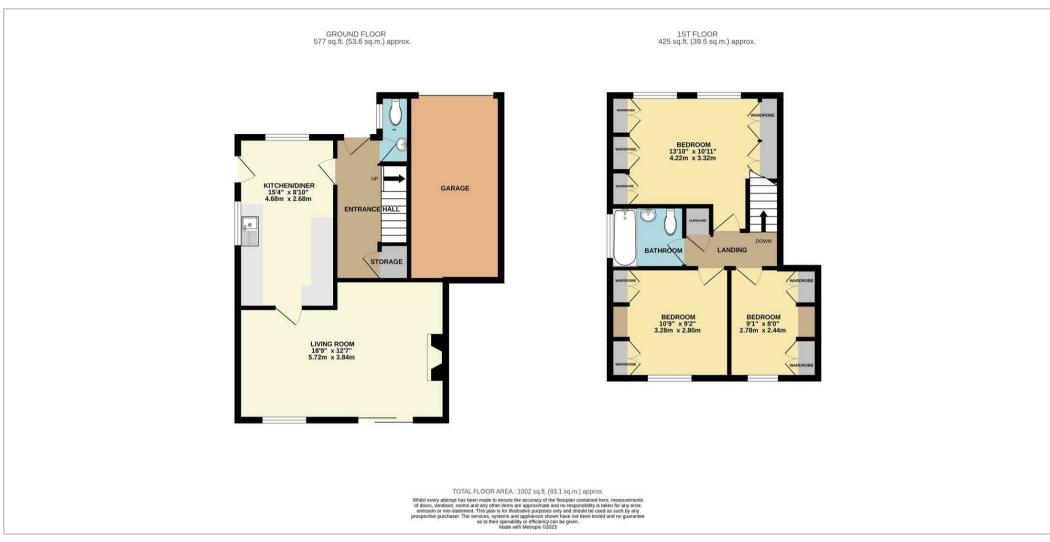

The ground floor comprises of good size kitchen with space for a breakfast table and coming with a free standing electric cooker. The kitchen can be accessed directly via a separate door, e.g. allowing for shopping to be brought in directly to the kitchen rather than through the front door. A large sitting / dinning room has a patio door opening onto a pleasantly landscaped garden with decked area. There is also WC on the ground floor.

First floor comprises of 3 bedrooms and a family bathroom. All three bedrooms (two double and one single) have built in storage and a master bedroom is of particularly good size. The bathroom comes with a bath and an electric shower over the bath.

## Floor Plans

We take every care in preparing our sales details. They are checked and usually taken in metric and converted to imperial. Do not use them to buy carpets or furniture. We cannot verify the tenure, as we do not have access to the legal title; we cannot guarantee boundaries or rights of way so you must take the advice of your legal representative. No person in the employment of or representative make any representation or warranty whatever in relation to this property. If there is any point which is of particular importance to you, please contact the office and we will be pleased to check the information. Do so particularly if contemplating travelling some distance to view. Applicants are advised that the majority of our shorts are taken with a wide angle lens.