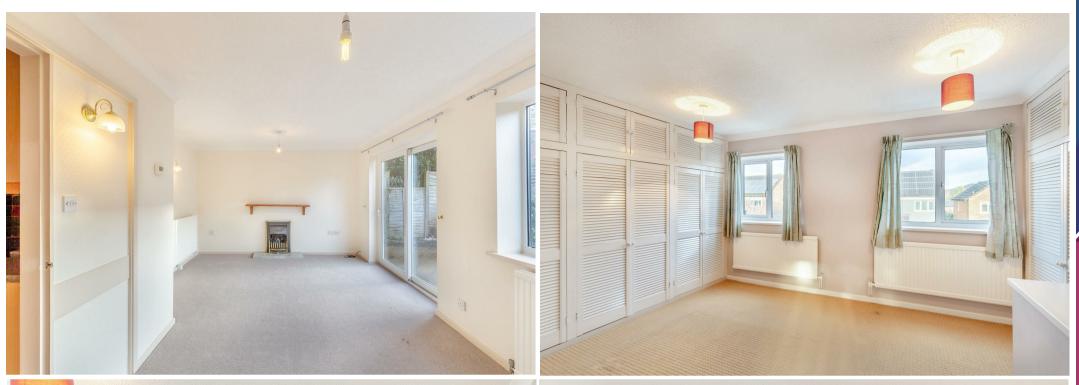

The ground floor comprises of good size kitchen with space for a breakfast table and coming with a free standing electric cooker. The kitchen can be accessed directly via a separate door, e.g. allowing for shopping to be brought in directly to the kitchen rather than through the front door. A large sitting / dinning room has a patio door opening onto a pleasantly landscaped garden with decked area. There is also WC on the ground floor.

First floor comprises of 3 bedrooms and a family bathroom. All three bedrooms (two double and one single) have built in storage and a master bedroom is of particularly good size. The bathroom comes with a bath and an electric shower over the bath.