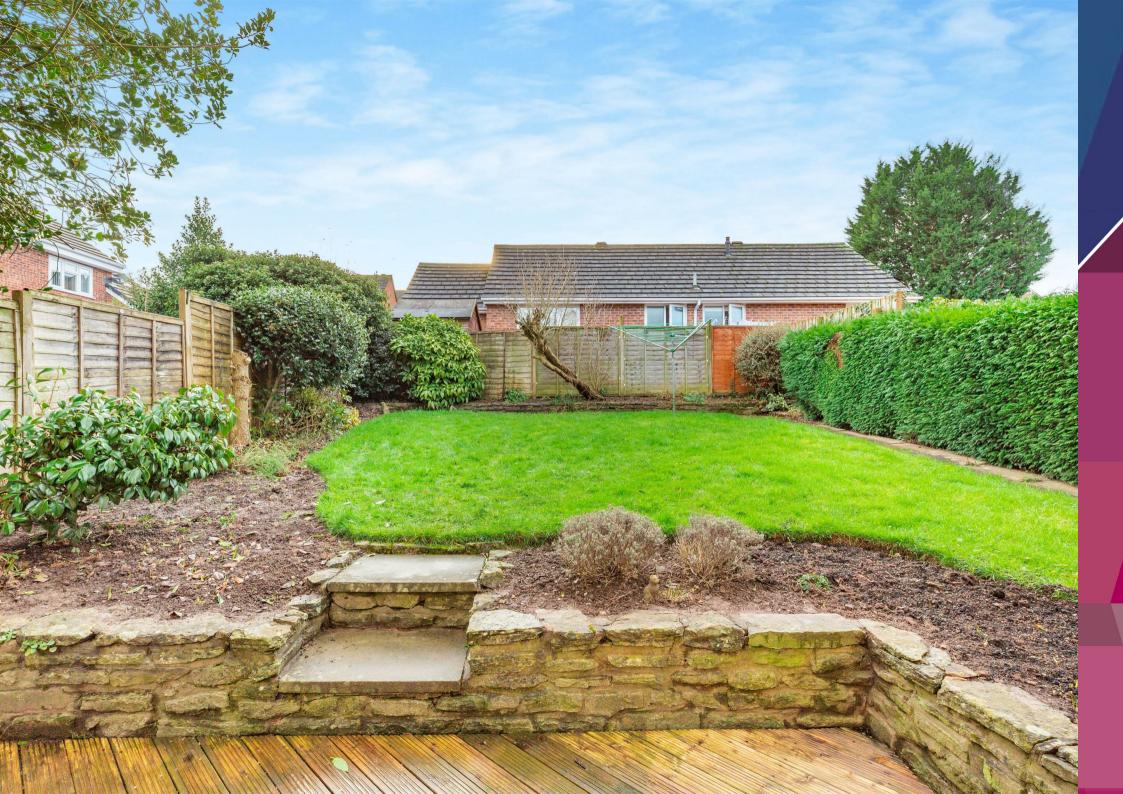

Outside, the property enjoys front garden and driveway that can accommodate up to two cars. At the back, very pleasant landscaped garden with decked patio area. The single garage can be accessed via up and over door or a back door.