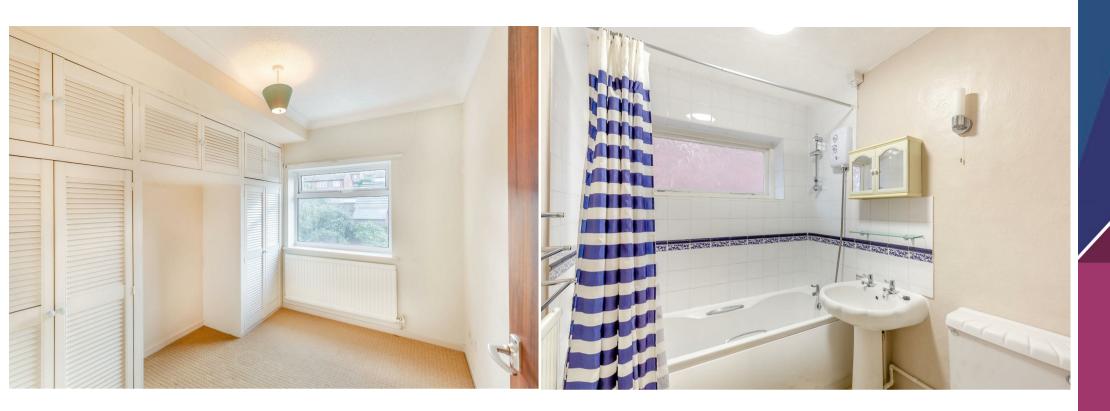

First floor comprises of 3 bedrooms and a family bathroom. All three bedrooms (two double and one single) have built in storage and a master bedroom is of particularly good size. The bathroom comes with a bath and an electric shower over the bath.