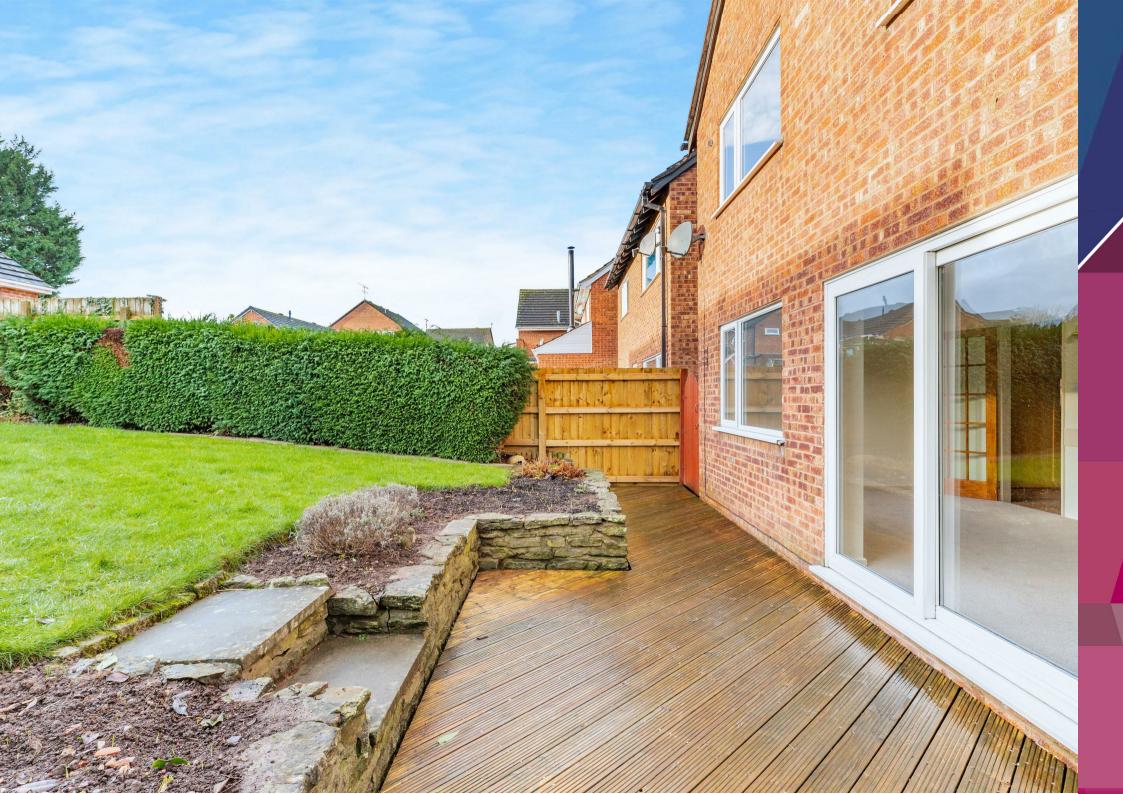

Outside, the property enjoys front garden and driveway that can accommodate up to two cars. At the back, very pleasant landscaped garden with decked patio area. The single garage can be accessed via up and over door or a back door.