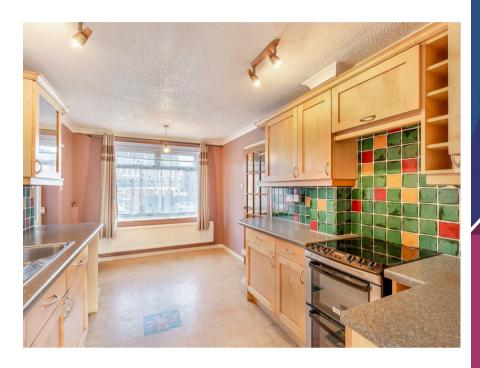

The ground floor comprises of good size kitchen with space for a breakfast table and coming with a free standing electric cooker. The kitchen can be accessed directly via a separate door, e.g. allowing for shopping to be brought in directly to the kitchen rather than through the front door. A large sitting / dinning room has a patio door opening onto a pleasantly landscaped garden with decked area. There is also WC on the ground floor.