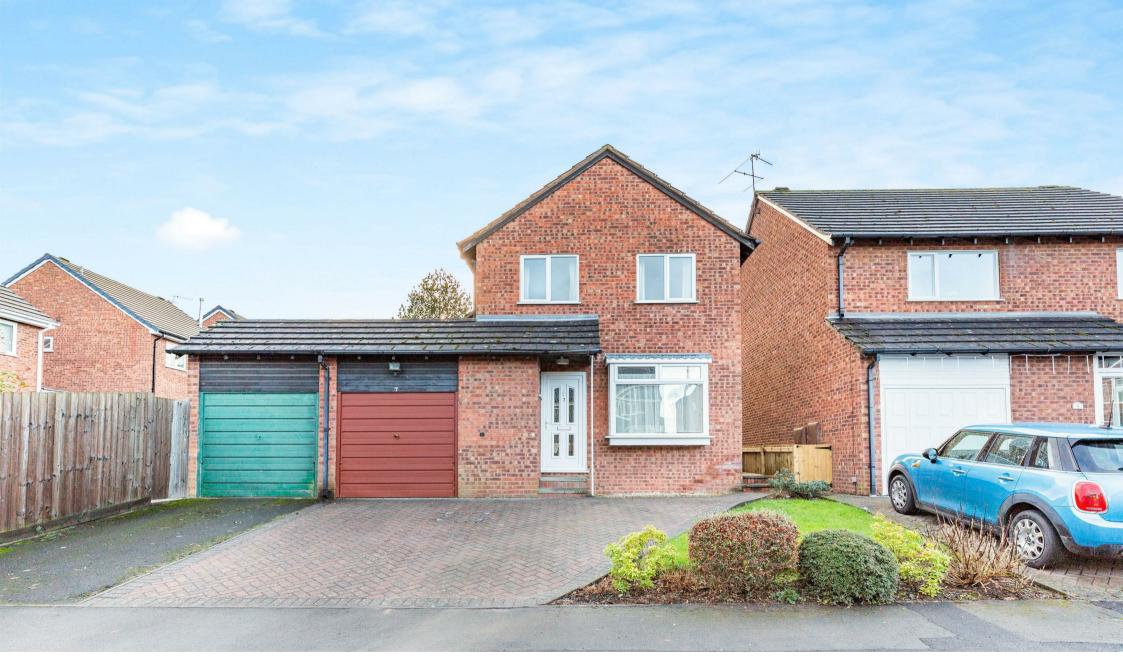

## 7 Beech Close

Ludlow, Shropshire, SY8 2PD

Well presented property in a popular residential area enjoying enclosed back garden, off road parking for two cars and a single garage. Good size throughout, all bedrooms with built in wardrobes.

Outside, the property enjoys front garden and driveway that can accommodate up to two cars. At the back, very pleasant landscaped garden with decked patio area. The single garage can be accessed via up and over door or a back door.