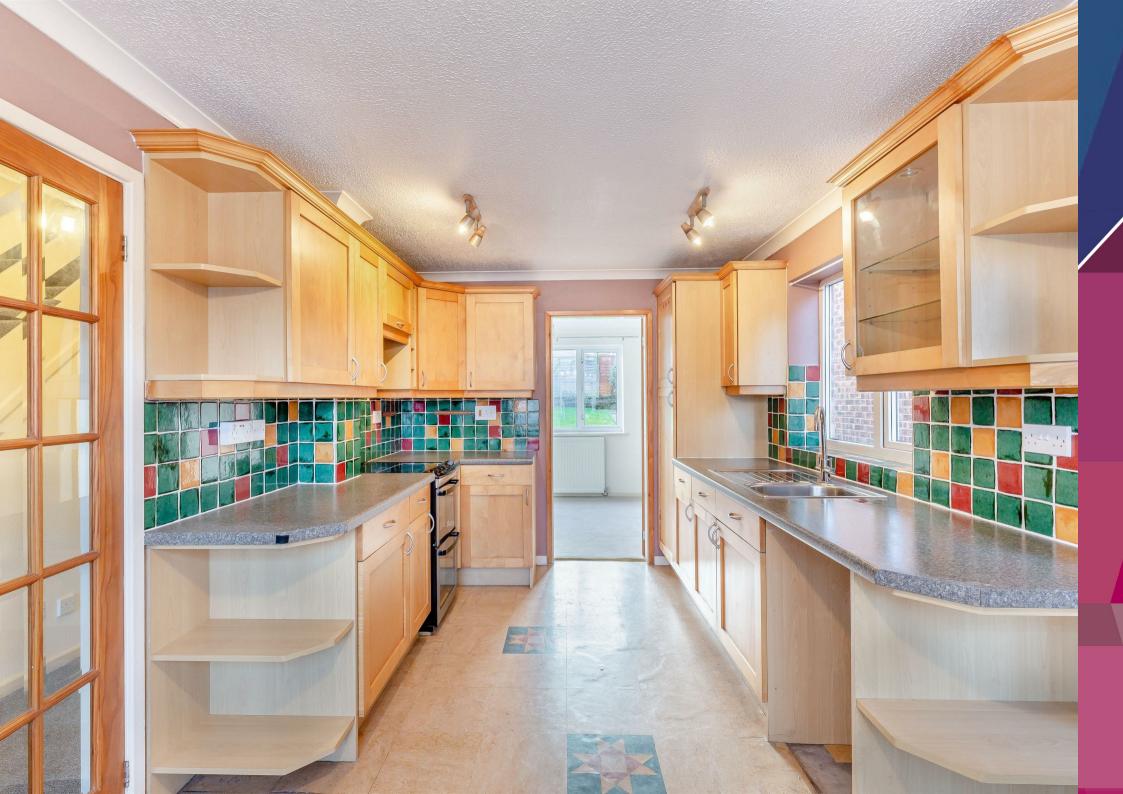

The ground floor comprises of good size kitchen with space for a breakfast table and coming with a free standing electric cooker. The kitchen can be accessed directly via a separate door, e.g. allowing for shopping to be brought in directly to the kitchen rather than through the front door. A large sitting / dinning room has a patio door opening onto a pleasantly landscaped garden with decked area. There is also WC on the ground floor.